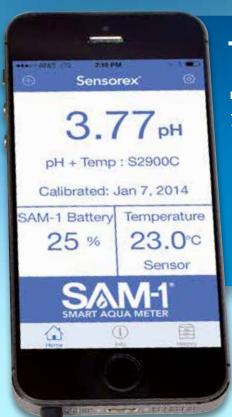

# SAM-1<sup>™</sup> Smart Aqua Meter

The SAM-1<sup>™</sup> Smart Aqua Meter from Sensorex<sup>®</sup> turns your smartphone or tablet into a powerful and convenient pH, ORP or conductivity and temperature meter. Simply connect the SAM-1<sup>™</sup> and smart sensor into the audio jack of your smartphone or tablet and you are ready to take accurate readings. The sensor type and calibration data is auto-recognized. Quickly and easily record reading details such as time, date, and GPS coordinates with location names and comments. Measure samples in the lab, field or plant and share your readings instantly via e-mail. You may select one or more readings for export to spreadsheets for analysis or record retention. Additional sensor types will be supported in the future with seamless software updates.

#### **Performance Specifications**

| pH Range:            | 0 – 14 pH                     |
|----------------------|-------------------------------|
| ORP mV Range:        | -1250 – 1250 mV               |
| Conductivity Range:  | 0-5000 µS/cm or ppm TDS       |
| Solution Temp Range: | 0 – 100 °C                    |
| Temp Sensor:         | 30K NTC                       |
| Data Export:         | .csv file                     |
| Power Supply:        | Internal rechargeable battery |
|                      | internal rechargeable ballery |