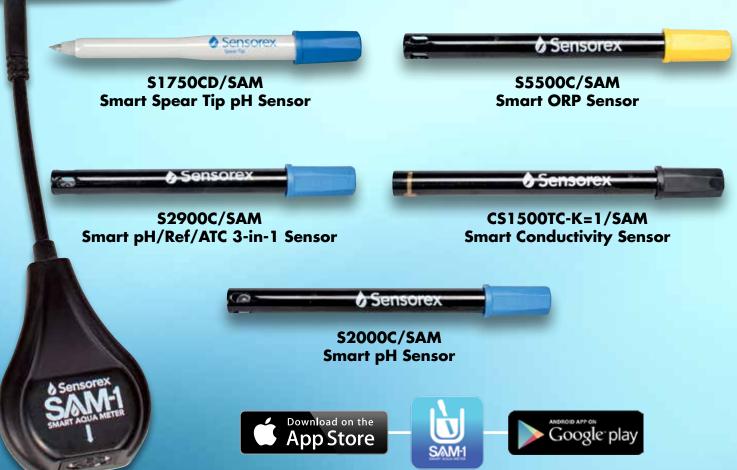

Meter from Sensorex<sup>®</sup> turns your smartphone or tablet into a powerful and convenient pH, ORP or conductivity and temperature meter. Simply connect the SAM-1<sup>™</sup> and smart sensor into the audio jack of your smartphone or tablet and you are ready to take accurate readings. The sensor type and calibration data is auto-recognized. Quickly and easily record reading details such as time, date, and GPS coordinates with location names and comments. Measure samples in the lab, field or plant and share your readings instantly via e-mail. You may select one or more readings for export to spreadsheets for analysis or record retention. Additional sensor types will be supported in the future with seamless software updates.

## SAM-1<sup>™</sup> Smart Sensors

pH ORP Conductivity Temp



### Changing the way the world measures water quality Sensorex<sup>®</sup>



 Free SAM-1<sup>™</sup> App for Apple or Android devices
Precise and accurate measurements
Readings with GPS data, time and comments
Instantly share collected data via email
Smart sensors simplify calibration

### LAB, FIELD & PLANT APPLICATIONS:

- Environmental Monitoring
- Product Quality Control
- Pool & Spa Testing
- Aquaculture
- Horticulture/ Hydroponics
- Municipal Water Sampling
- Wastewater Compliance
- Educational
- Technical Service

#### **Performance Specifications**

| pH Range:            | 0 – 14 pH                     |
|----------------------|-------------------------------|
| ORP mV Range:        | -1250 – 1250 mV               |
| Conductivity Range:  | 0-5000 µS/cm or ppm TDS       |
| Sol