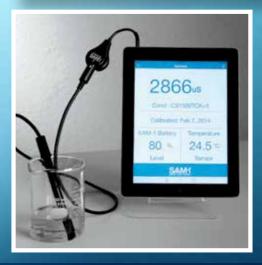

# SAM-1<sup>™</sup> Smart Aqua Meter

The SAM-1<sup>™</sup> Smart Aqua Meter from Sensorex<sup>®</sup> turns your smartphone or tablet into a powerful and convenient pH, ORP or conductivity and temperature meter. Simply connect the SAM-1<sup>™</sup> and smart sensor into the audio jack of your smartphone or tablet and you are ready to take accurate readings. The sensor type and calibration data is auto-recognized. Quickly and easily record reading details such as time, date, and GPS coordinates with location names and comments. Measure samples in the lab, field or plant and share your readings instantly via e-mail. You may select one or more readings for export to spreadsheets for analysis or record retention. Additional sensor types will be supported in the future with seamless software updates.

#### **Performance Specifications**

| pH Range:            | 0 – 14 pH                     |
|----------------------|-------------------------------|
| ORP mV Range:        | -1250 – 1250 mV               |
| Conductivity Range:  | 0-5000 µS/cm or ppm TDS       |
| Solution Temp Range: | 0 – 100 °C                    |
| Temp Sensor:         | 30K NTC                       |
| Data Export:         | .csv file                     |
| Power Supply:        | Internal rechargeable battery |
|                      | internal rechargeable ballery |