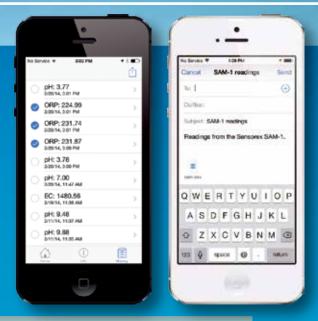

# SAM-1<sup>™</sup> Smart Aqua Meter

The SAM-1<sup>™</sup> Smart Aqua Meter from Sensorex<sup>®</sup> turns your smartphone or tablet into a powerful and convenient pH, ORP or conductivity and temperature meter. Simply connect the SAM-1<sup>™</sup> and smart sensor into the audio jack of your smartphone or tablet and you are ready to take accurate readings. The sensor type and calibration data is auto-recognized. Quickly and easily record reading details such as time, date, and GPS coordinates with location names and comments. Measure samples in the lab, field or plant and share your readings instantly via e-mail. You may select one or more readings for export to spreadsheets for analysis or record retention. Additional sensor types will be supported in the future with seamless software updates.