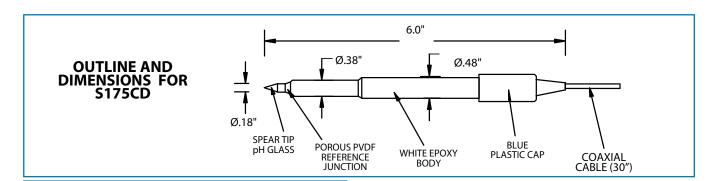

The Sensorex S175CD spear tip combination pH electrode is perfect for those pH measurements in applications where sample piercing is required. Meat, sausage, cheese and soil are ideal applications.

The electrode features an extremely durable glass measuring spear shaped tip, packaged in a rugged, virtually unbreakable epoxy body. A double junction reference design is provided for protection from contaminating samples and will provide extended service life when used with samples containing silver ions. The junction utilizes an extended surface area Semi-Porous PVDF (Kynar) thermoplastic to provide excellent sample contact.