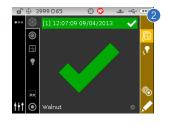

asurement procedures for consistent operation. This versatile standalone instrument is ideal for use in the lab, quality control, in receiving to qualify incoming materials, and in the field or in the manufacturing plant to enhance both quality and speed to market.

- Accurately measure reflective or textured surfaces on a wide variety of products and packaging types to ensure consistent color across the supply chain.
- Access up to 4,000 samples stored in the device for fast, easy recall of previous samples and measurements.
- **Increase instrument up-time** with optional dual-bay charging to use the Ci60 while charging the second battery.
- Easy to use thanks to a **friendly user interface**, straight forward menus and results, and a simple pass or fail indicator.

## X.rite pantone®





- 1 Results at a glance
- 2 Simple, pass-fail indicator

## You might also like ...

### **Ci62 Portable Sphere Spectrophotometer**

The X-Rite Ci62 portable sphere spectrophotometer is a high-performance instrument uniquely suited for ensuring accurate color, especially on metallic reflective or uneven surfaces. It features connectivity to color quality control and formulation software for a more robust color workflow.

### **Ci64 Portable Sphere Spectrophotometer**

The Ci64 is X-Rite's most precise handheld, available in three models with simultaneous SPIN/SPEX, correlated gloss and a UV option. Embedded NetProfiler for complete track and trace and a unique Graphical Jobs<sup>™</sup> Interface with visuals showing exactly how measurements should be taken.

### Ci7x00 Family of Benchto