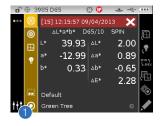

measurement procedures for consistent operation. This versatile standalone instrument is ideal for use in the lab, quality control, in receiving to qualify incoming materials, and in the field or in the manufacturing plant to enhance both quality and speed to market.

- Accurately measure reflective or textured surfaces on a wide variety of products and packaging types to ensure consistent color across the supply chain.
- Access up to 4,000 samples stored in the device for fast, easy recall of previous samples and measurements.
- **Increase instrument up-time** with optional dual-bay charging to use the Ci60 while charging the second battery.
- Easy to use thanks to a **friendly user interface**, straight forward menus and results, and a simple pass or fail indicator.

## X.rite pantone®





- 1 Results at a glance
- 2 Simple, pass-fail indicator

## You might also like ...

### **Ci62 Portable Sphere Spectrophotometer**

The X-Rite Ci62 portable sphere spectrophotometer is a high-performance instrument uniquely suited for ensuring accurate color, especially on metallic reflective or uneven surfaces. It features connectivity to color quality control and formulation software for a more robust color workflow.

### **Ci64 Portable Sphere Spectrophotometer**

The Ci64 is X-Rite's most precise handheld, available in three models with simultaneous SPIN/SPEX, correlated gloss and a UV option. Embedded NetProfiler for complete track and trace and a unique Graphical Jobs<sup>™</sup> Interface with visuals showing exactly how measurements should be taken.

### Ci7x00 Family of Bench